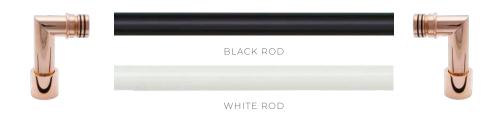

#### POLISHED NICKEL RETURNS

#### CHROME RETURNS

#### BRUSHED NICKEL RETURNS

#### POLISHED COPPER RETURNS

#### OIL RUBBED BRONZE RETURNS

#### HARD RUBBED GOLD RETURNS

#### BRUSHED BRASS RETURNS