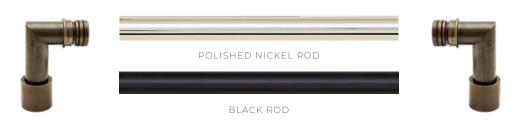

#### POLISHED NICKEL RETURNS

#### CHROME RETURNS

#### BRUSHED NICKEL RETURNS

#### POLISHED COPPER RETURNS

#### OIL RUBBED BRONZE RETURNS

#### HARD RUBBED GOLD RETURNS

#### BRUSHED BRASS RETURNS