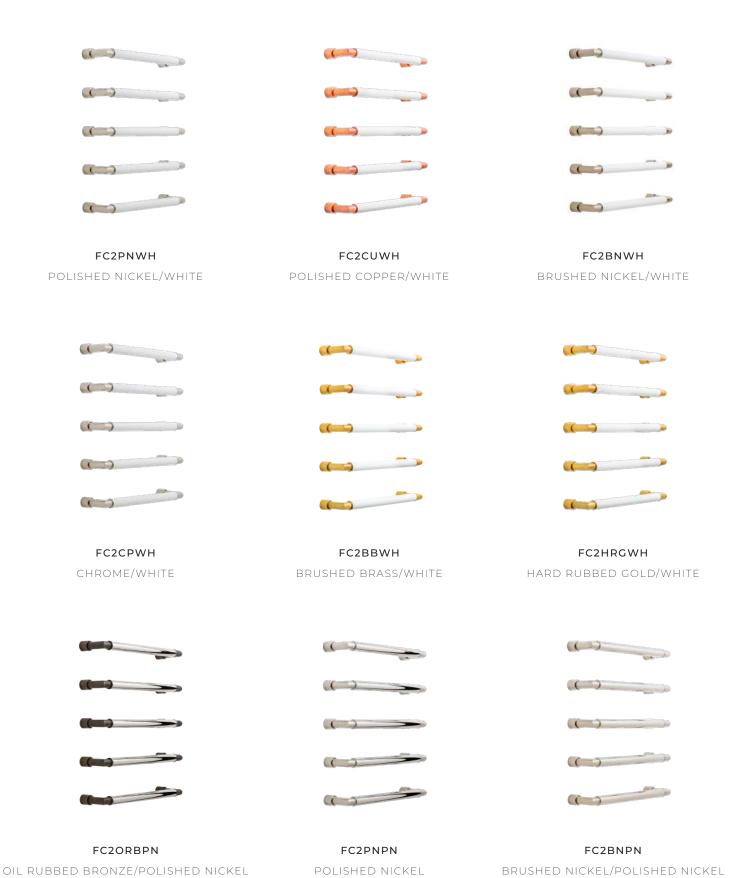

### COMBINE OUR FINISHES

#### TO FIND YOUR OWN STYLE

The interchangeable aspect of the Carsten rails, allows experimentation with multiple colour options. The rods and returns can be swapped to create a rail suited to any setting.

We have established our own set of combinations, however any combination is available upon request.

# OUR CODES

AND HOW TO USE THEM

| 1. THE RAIL         |                           |     |                          |
|---------------------|---------------------------|-----|--------------------------|
| FC2                 | FLOATING CARSTEN ELECTRIC |     |                          |
| 2. THE RETURN BENDS |                           |     |                          |
| СР                  | CHROME RETURNS            | BN  | BRUSHED NICKEL RETURNS   |
| PN                  | POLISHED NICKEL RETURNS   | HRG | HARD RUBBED GOLD RETURNS |
| ORB                 | OIL RUBBED BRONZE RETURNS | ВВ  | BRUSHED BRASS RETURNS    |
| CU                  | POLISHED COPPER RETURNS   |     |                          |
| 3. THE BARS         |                           |     |                          |
| WH                  | WHITE BARS                | HRG | HARD RUBBED GOLD BARS    |
| ВК                  | BLACK BARS                | PN  | POLISHED NICKEL BARS     |
|                     |                           |     |                          |

### FOR EXAMPLE:

FC2CPWH = FLOATING CARSTEN ELECTRIC CHROME RETURNS WITH WHITE BARS

FC2BNHRG FC2HRGHRG
BRUSHED NICKEL/HARD RUBBED GOLD HARD RUBBED GOLD