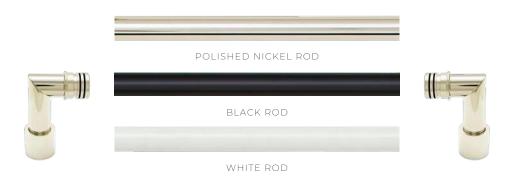

### COMBINE OUR FINISHES

#### TO FIND YOUR OWN STYLE

The interchangeable aspect of the Carsten rails, allows experimentation with multiple colour options. The rods and returns can be swapped to create a rail suited to any setting.

We have established our own set of combinations, however any combination is available upon request.