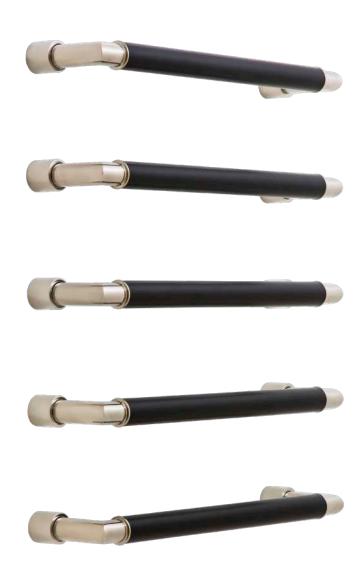

### **CARSTEN**

The Carsten collection; modern innovation that encourages creativity. The rods and returns that make up each contemporary towel rail are interchangeable, providing a vast range of combinations to fit any setting.

Available in 17 luxury finish combinations, these dry electric rails can be tailored to suit any taste.

#### TO FIND YOUR OWN STYLE

The interchangeable aspect of the Carsten rails, allows experimentation with multiple colour options. The rods and returns can be swapped to create a rail suited to any setting.

We have established our own set of combinations, however any combination is available upon request.