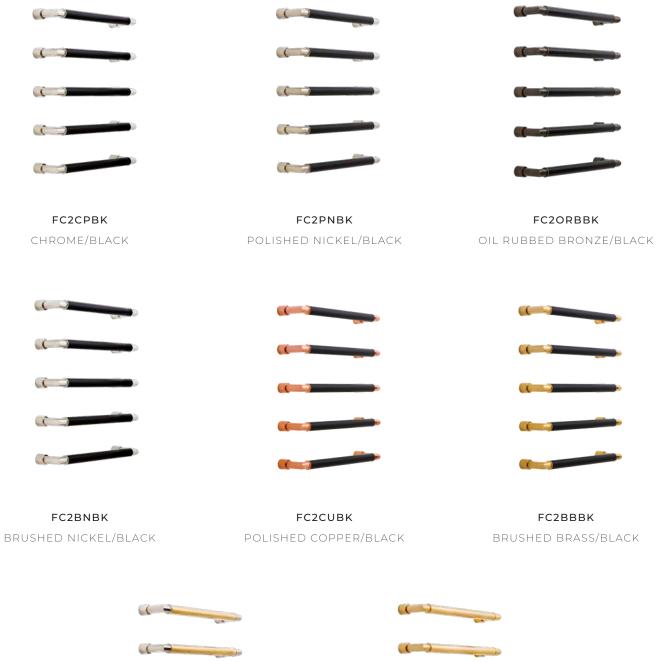

### COMBINE OUR FINISHES

#### TO FIND YOUR OWN STYLE

The interchangeable aspect of the Carsten rails, allows experimentation with multiple colour options. The rods and returns can be swapped to create a rail suited to any setting.

We have established our own set of combinations, however any combination is available upon request.

# OUR CODES

AND HOW TO USE THEM

| 1. THE RAIL         |                           |     |                          |
|---------------------|---------------------------|-----|--------------------------|
| FC2                 | FLOATING CARSTEN ELECTRIC |     |                          |
| 2. THE RETURN BENDS |                           |     |                          |
| СР                  | CHROME RETURNS            | BN  | BRUSHED NICKEL RETURNS   |
| PN                  | POLISHED NICKEL RETURNS   | HRG | HARD RUBBED GOLD RETURNS |
| ORB                 | OIL RUBBED BRONZE RETURNS | ВВ  | BRUSHED BRASS RETURNS    |
| CU                  | POLISHED COPPER RETURNS   |     |                          |
| 3. THE BARS         |                           |     |                          |
| WH                  | WHITE BARS                | HRG | HARD RUBBED GOLD BARS    |
| ВК                  | BLACK BARS                | PN  | POLISHED NICKEL BARS     |
|                     |                           |     |                          |

### FOR EXAMPLE:

FC2CPWH = FLOATING CARSTEN ELECTRIC CHROME RETURNS WITH WHITE BARS

FC2BNHRG FC2HRGHRG
BRUSHED NICKEL/HARD RUBBED GOLD HARD RUBBED GOLD