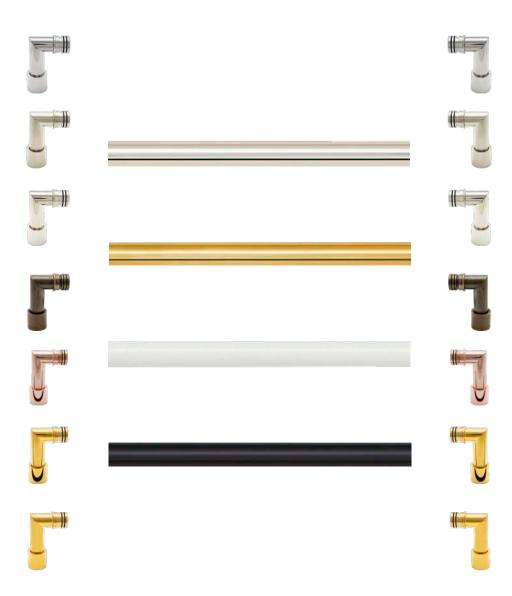

### **CARSTEN**

The Carsten collection; modern innovation that encourages creativity. The rods and returns that make up each contemporary towel rail are interchangeable, providing a vast range of combinations to fit any setting.

Available in 17 luxury finish combinations, these dry electric rails can be tailored to suit any taste.

#### TO FIND YOUR OWN STYLE

The interchangeable aspect of the Carsten rails, allows experimentation with multiple colour options. The rods and returns can be swapped to create a rail suited to any setting.

We have established our own set of combinations, however any combination is available upon request.

# BUILD YOUR RAIL

ALL CARSTEN FLOATING ELECTRIC BARS ARE 540MM C/C