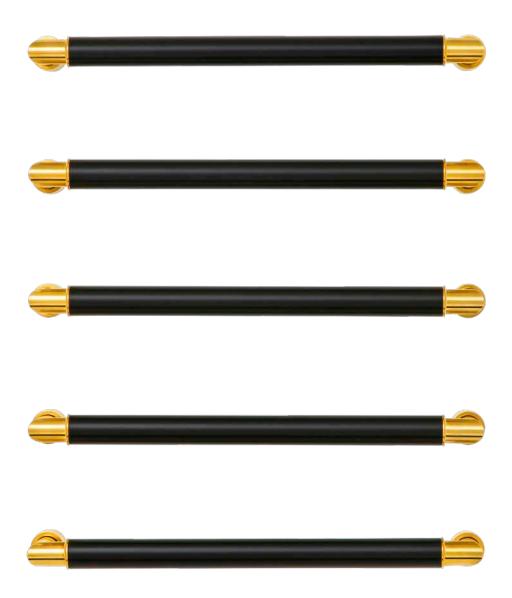

### **CARSTEN**

The Carsten collection; modern innovation that encourages creativity. The rods and returns that make up each contemporary towel rail are interchangeable, providing a vast range of combinations to fit any setting.

Available in 17 luxury finish combinations, these dry electric rails can be tailored to suit any taste.

#### TO FIND YOUR OWN STYLE

The interchangeable aspect of the Carsten rails, allows experimentation with multiple colour options. The rods and returns can be swapped to create a rail suited to any setting.

We have established our own set of combinations, however any combination is available upon request.

# BUILD YOUR RAIL

ALL CARSTEN FLOATING ELECTRIC BARS ARE 540MM C/C