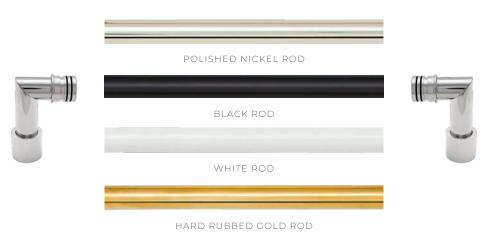

### COMBINE OUR FINISHES

#### TO FIND YOUR OWN STYLE

The interchangeable aspect of the Carsten rails, allows experimentation with multiple colour options. The rods and returns can be swapped to create a rail suited to any setting.

We have established our own set of combinations, however any combination is available upon request.