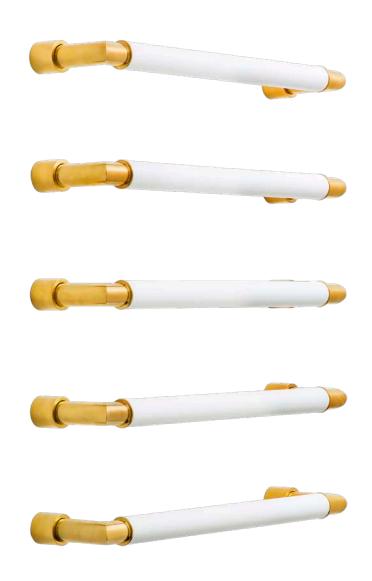

### **CARSTEN**

The Carsten collection; modern innovation that encourages creativity. The rods and returns that make up each contemporary towel rail are interchangeable, providing a vast range of combinations to fit any setting.

Available in 17 luxury finish combinations, these dry electric rails can be tailored to suit any taste.

### FLOATING ELECTRIC

Powered by wiring outside of the bathroom and it requires no water.

CARSTEN RAILS DO NOT REQUIRE VALVES