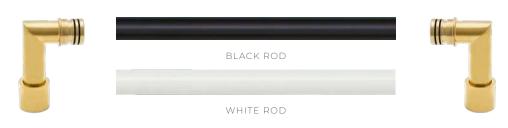

#### POLISHED NICKEL RETURNS

#### CHROME RETURNS

#### BRUSHED NICKEL RETURNS

#### POLISHED COPPER RETURNS

#### OIL RUBBED BRONZE RETURNS

#### HARD RUBBED GOLD RETURNS

#### BRUSHED BRASS RETURNS