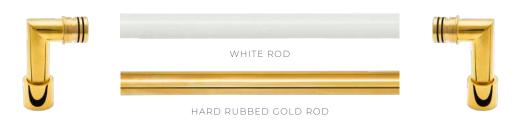

#### POLISHED NICKEL RETURNS

#### CHROME RETURNS

#### BRUSHED NICKEL RETURNS

#### POLISHED COPPER RETURNS

#### OIL RUBBED BRONZE RETURNS

#### HARD RUBBED GOLD RETURNS

#### BRUSHED BRASS RETURNS