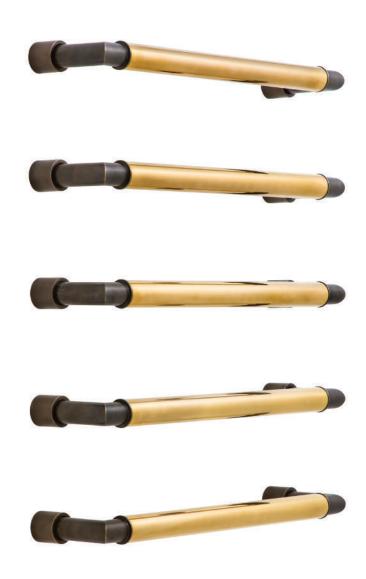

### **CARSTEN**

The Carsten collection; modern innovation that encourages creativity. The rods and returns that make up each contemporary towel rail are interchangeable, providing a vast range of combinations to fit any setting.

Available in 17 luxury finish combinations, these dry electric rails can be tailored to suit any taste.

#### TO FIND YOUR OWN STYLE

The interchangeable aspect of the Carsten rails, allows experimentation with multiple colour options. The rods and returns can be swapped to create a rail suited to any setting.

We have established our own set of combinations, however any combination is available upon request.