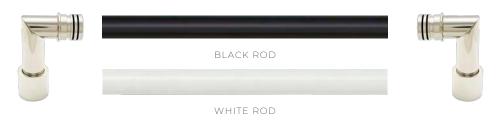

### COMBINE OUR FINISHES

#### TO FIND YOUR OWN STYLE

The interchangeable aspect of the Carsten rails, allows experimentation with multiple colour options. The rods and returns can be swapped to create a rail suited to any setting.

We have established our own set of combinations, however any combination is available upon request.