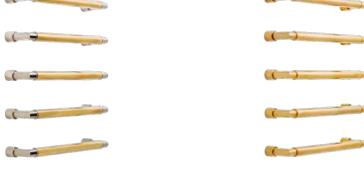

### COMBINE OUR FINISHES

#### TO FIND YOUR OWN STYLE

The interchangeable aspect of the Carsten rails, allows experimentation with multiple colour options. The rods and returns can be swapped to create a rail suited to any setting.

We have established our own set of combinations, however any combination is available upon request.

# OUR CODES

AND HOW TO USE THEM

| 1. THE RAIL         |                           |     |                          |
|---------------------|---------------------------|-----|--------------------------|
| FC2                 | FLOATING CARSTEN ELECTRIC |     |                          |
| 2. THE RETURN BENDS |                           |     |                          |
| СР                  | CHROME RETURNS            | BN  | BRUSHED NICKEL RETURNS   |
| PN                  | POLISHED NICKEL RETURNS   | HRG | HARD RUBBED GOLD RETURNS |
| ORB                 | OIL RUBBED BRONZE RETURNS | ВВ  | BRUSHED BRASS RETURNS    |
| CU                  | POLISHED COPPER RETURNS   |     |                          |
| 3. THE BARS         |                           |     |                          |
| WH                  | WHITE BARS                | HRG | HARD RUBBED GOLD BARS    |
| ВК                  | BLACK BARS                | PN  | POLISHED NICKEL BARS     |
|                     |                           |     |                          |

### FOR EXAMPLE:

FC2CPWH = FLOATING CARSTEN ELECTRIC CHROME RETURNS WITH WHITE BARS

FC2BNHRG FC2HRGHRG
BRUSHED NICKEL/HARD RUBBED GOLD HARD RUBBED GOLD